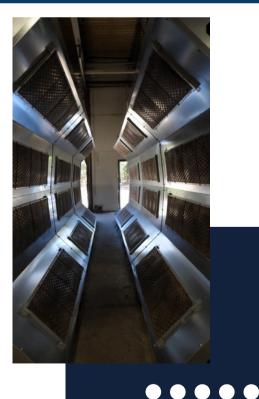

THE MOST EFFICIENT GAS CATALYTIC IR EQUIPMENT FOR THE FINISHING INDUSTRY

The utilization of infrared heat offers numerous advantages, including time and space efficiency, energy conservation, and cost reduction. Complimented with a flameless heating technology, TITAN's equipment provides both a high heat output and control, which generates even heat ideal for curing heat-sensitive substrates that extracts the full BTU value without a flame.

One of the key highlights of TITAN-Catalytic's infrared technology is its application in IR curing ovens. Unlike traditional convection ovens, these infrared ovens enable rapid heat transfer through IR energy waves directly to the coating or part. This efficient process significantly reduces curing time and enhances overall productivity. By directly heating the coated part surface, TITAN-Catalytic ovens eliminate the need to heat the entire substrate or the surrounding air, resulting in substantial energy savings and improved process efficiency.